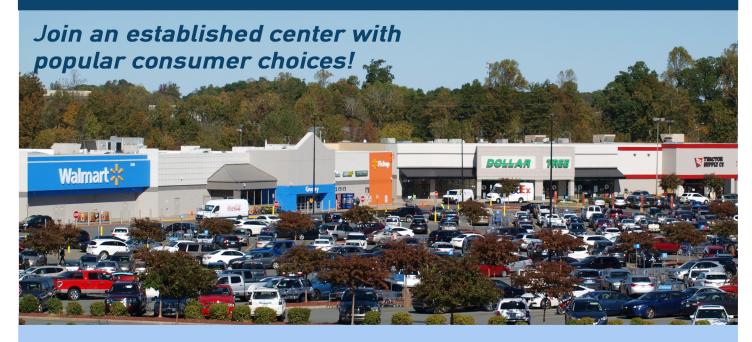

# Located directly off Interstate 40 WALMART SUPERCENTER, TRACTOR SUPPLY, DOLLAR TREE

## PROPERTY HIGHLIGHTS

- Established center with 205,000 Sq. Ft. Walmart Supercenter
- Abundant parking area, handsomely landscaped and well-lighted