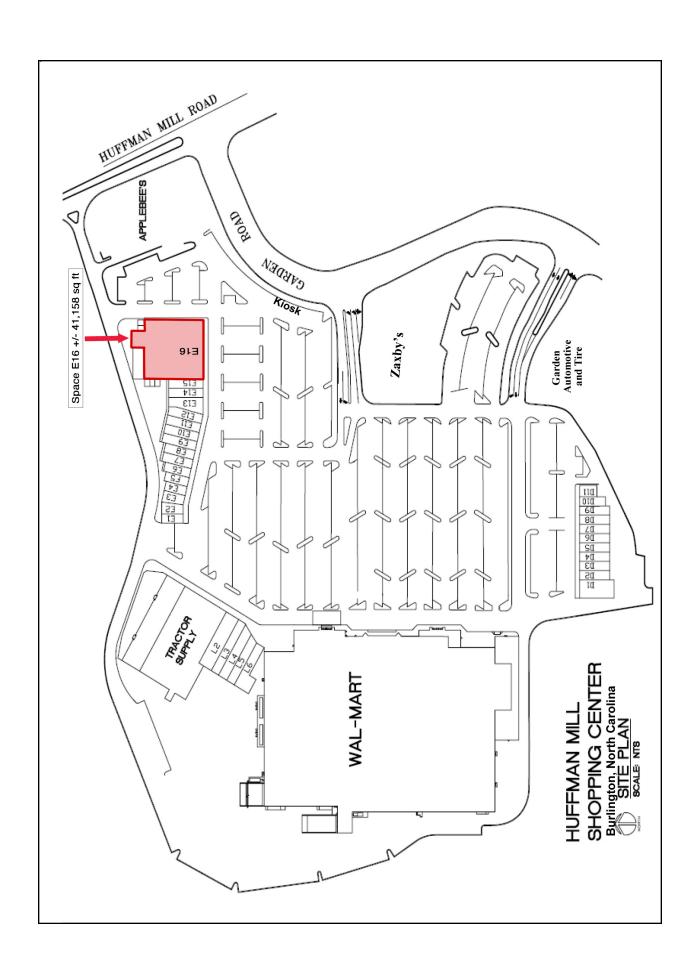

## **CURRENTLY AVAILABLE**

E16 +/- 41,158 sq ft
 Available Soon

MORE INFO www.gfdinc.com 919.448.1943

Scan this QR Code with your mobile phone's QR Reader to visit our website, and learn more about this property as well as others available for lease.